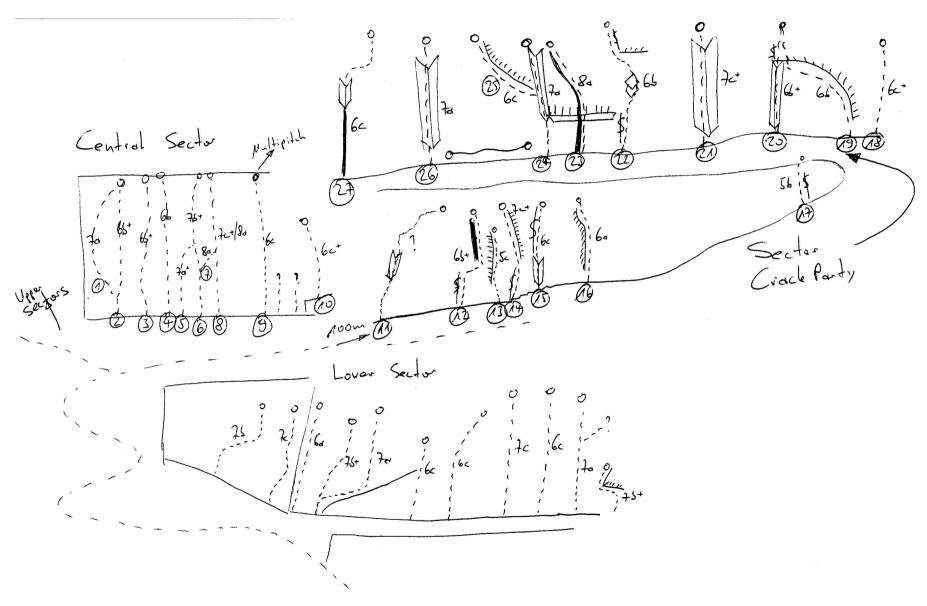

| N<br>r | Name                     | Len<br>gth |     | Character                 | BD C3                           | BD C4   | Pic         |
|--------|--------------------------|------------|-----|---------------------------|---------------------------------|---------|-------------|
|        | Rockwald<br>Bolted       | 25m        | 7a  | Face Climb                | -                               | -       |             |
| 2      | Lustra Rock<br>Bolted    | 30m        | 6b+ | Face Climb                | -                               | -       | See pic Nr1 |
| 3      | Nuova Scomessa<br>Bolted | 30m        | 6b+ | Various Crack             | - small<br>stopper<br>for start | 2x 0.4- | See pic Nr1 |
| 4      | Classica<br>bolted       | 30m        | 6b  | Various Crack             | -                               | 2x 0.4- | See pic Nr1 |
| 5      | Edera<br>bolted          | 30m        | 7a+ | Joins Nr 6 after the crux | ?                               | ?       | See pic Nr1 |

| 6  | c'era una volta<br>bolted | 30m | 7b+ | Hard Middle Section, layback and fingers       | 1x0-2  | 2x0.3-2 | See pic Nr1 |
|----|---------------------------|-----|-----|------------------------------------------------|--------|---------|-------------|
| 7  | Grazie Ricky<br>bolted    | 30m | 8a  | Joins Nr 8                                     | 2x1-2  | 2x0.4-2 | None        |
| 8  | Beslan memorial bolted    | 30m | 7c+ | Thin Crack, steep                              | ?      | ?       | None        |
| 9  | Subsonica<br>bolted       | 30m | 6c  | Dihedral, continues for 4 pitches clean        | ?      | ?       | None        |
| 10 | Crack a gogo              | 22m | 6c+ | Tricky Various Crack                           | 2x00-2 | 1x0.3-3 | None        |
| 11 | Lo sceriffo di Cada       | 25m | 6c+ | Face Climbing start, dihedral and pumpy finish | 1x0-2  | 2x0.3-2 | None        |
| 12 | Mission Gin Lemon         | 25m | 6b+ | Fingers to hand, upper part OW                 | 1x0    | 2x0.3-4 |             |
| 13 | Scarpedetennis            | 20m | 5c  | Layback                                        | 1x0-2  | 1x0.3-2 |             |

| 14 | Mustang                | 20m | 8a | Layback, very pumpy                        | 1x000-2  | 2x0.4,<br>1x1-2 |  |
|----|------------------------|-----|----|--------------------------------------------|----------|-----------------|--|
| 15 | Un pomeriggio da leoni | 20m | 6c | Dihedral and face climb besides thin crack | Stoppers | 1x0.5-2         |  |
| 16 | Facile me larga        | 20m | 6a | OW                                         | -        | 1x3-6           |  |

| 17 | Ciao                 | 10m | 5b  | Fingers                                 | _      | 1x0.5-2          |  |
|----|----------------------|-----|-----|-----------------------------------------|--------|------------------|--|
| 18 | Stretta ma difficile | 20m | 6c+ | Various                                 | 1x0-2  | 2x0.3-1          |  |
| 19 | Larco                | 30m | 6b  | Big undercling Arch with finger finish  | -      | 2x0.4-<br>3; 1x4 |  |
| 20 | La Freccia           | 25m | 6b+ | Dihedral and same finish as Nr 19       | 1x0-2  | 2x0.3-1          |  |
| 21 | Bookcake             | 25m | 7c+ | Chimney like dihedral, desperate finish | 2x0-2  | 2x0.3-<br>0.5    |  |
| 22 | Formiche             | 25m | 6b  | Slab, Runout                            | 1x00-2 | 1x0.3-1          |  |

| 2 | 3 Turkey Crack | 25m | 8a | Hand Stack Roof, upside down climbed                     | -                  | 1x0.3-<br>2; 3x4;<br>1x5 |  |
|---|----------------|-----|----|----------------------------------------------------------|--------------------|--------------------------|--|
| 2 | 4 XXL          | 25m | 7a | Starts as Overhanging Face Climb. short but hard OW crux | 1x0-1<br>for start | 2x0.75-<br>2; 2x5        |  |
| 2 | 5 Mirabelle    | 25m | 6c | Same Start as Nr24, some pegs in situ                    | 1x0-1              | 2x0.3-1                  |  |

|    |                       |     |    |                                | for start |               |  |
|----|-----------------------|-----|----|--------------------------------|-----------|---------------|--|
| 26 | Signorina Fettembourg | 20m | 7a | Similar to Bookcake but easier | 1x00-2    | 1x0.3-<br>0.5 |  |
| 27 | L'amours toujours     | 25m | 6c | Starts as Fist Crack           | -         | 2x0.5-4       |  |