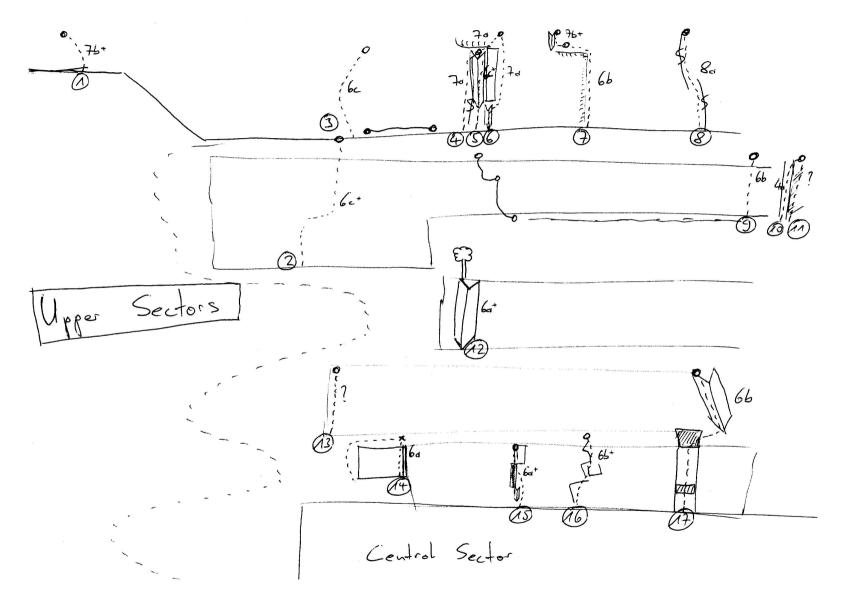

All Gear Informations are based on Black Diamond Tricams (BD C3) or Camalots (BD C4)

| N<br>r | Name                                   | Gra<br>de | Len<br>gth | Character                                | BD C3 | BD C4       | Pic                        |
|--------|----------------------------------------|-----------|------------|------------------------------------------|-------|-------------|----------------------------|
| 1      | Orazio Furioso<br>Bolted               | 7b+       | 35m        | Finger Crack, Layback                    | ?     | ?           | None                       |
| 2      | Perturbata<br>Bolted                   | 6c+       | 20m        | Hand/Finger Crack                        | ?     | ?           | None                       |
| 3      | Attenti al Buco<br>Bolted              | 6c        | 25m        | Dihedral                                 | ?     | ?           | None                       |
| 4      | Imbuto Crack<br>Bolted                 | 7a        | 20m        | Finger Crack                             | 1x0-2 | 2x0.3-1     | See pic of fessura fallica |
| 5      | Fessura Fallica<br>Bolted              | 6b+       | 20m        | Hand to Big Hand                         | -     | 1x4;2x2;3x3 |                            |
|        | Fessura Fallica second Pitch<br>Bolted | 7b        | 35m        | Strenous Layback at<br>Rooflip, OW Style | -     | 1x2         | None                       |

| 6 | Sdulferando<br>Bolted    | 7a+ | 25m | Layback | 2x000-2 | 1x0.4-0.75        | See pic of fessura fallica |
|---|--------------------------|-----|-----|---------|---------|-------------------|----------------------------|
| 7 | Foglie Cadenti<br>Bolted | 6b  | 25m | Layback | -       | 1x1;2x2-4;<br>1x5 |                            |

| Foglie Cadenti second Pitch Clean | 7b+ 35n | Overhanging layback, sandy Start | - | 2x0.4-2 |  |
|-----------------------------------|---------|----------------------------------|---|---------|--|
|-----------------------------------|---------|----------------------------------|---|---------|--|

| 9  | ? Clean                 | 6a  | 15m | Hand and Finger Crack with changing corner | -       | 2x0.5-3 |  |
|----|-------------------------|-----|-----|--------------------------------------------|---------|---------|--|
| 10 | Chimney<br>Clean (solo) | 4a  | 15m | Impressive Chimney                         | -       | -       |  |
| 11 | Soft Grit<br>Clean      | 7a+ | 15m | Gritstone Style Arrete                     | 1x000-2 | -       |  |

| 12 | clean                  | 6a+ | Nice Dihedral, a bit dusty                  | - | 1x0.3-3                |  |
|----|------------------------|-----|---------------------------------------------|---|------------------------|--|
| 13 | ?<br>clean             | 7b? | 15m Dihedral and Face Climb                 | ? | ?                      |  |
| 14 | Monster Spatz<br>clean | 6a  | 8m Nice OW, walkin from the side to toprope | - | Shuffle 1x6 or toprope |  |

| 15 | Gold Spatz<br>clean | 6a+ | 15m | Fingers, slot and hands very good           | 1x0.3-3;<br>extra 0.75 |  |
|----|---------------------|-----|-----|---------------------------------------------|------------------------|--|
| 16 | Petit Prince clean  | 6b+ | 15m | Fingers and face climb. Short but very nice | 1x0.4-0.5              |  |

|  |  |  | Spazzocamino clean | 6b |  | Chimney and dihedral, passes under the big chockstone. | - | 2x0.4-2; 3x3 |  |
|--|--|--|--------------------|----|--|--------------------------------------------------------|---|--------------|--|
|--|--|--|--------------------|----|--|--------------------------------------------------------|---|--------------|--|