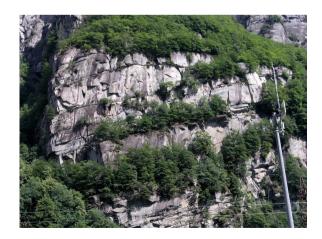

## **Climbing in Cadarese**

Cadarese is probably the most various and largest crack climbing area in central europe. Divided in 4 Sectors are more than 50 cracks. They vary from 4a to 8a, from tips to Offwidth and from 8m to 35m. Although almost all lines can be climbed with friends, there are bolts in several routes. There was a long discussion about that and at some lines bolts have been chopped.

Footholds are rare, so it is a good place to learn the crack climbing.

Altitude ca. 900m

**Exposition** North to Northwest, shady and in the wood

How to get there

From Domodossola further North and enter the Val Formazza.

## Approach

Cross the River and take the right Gravel Road. After ca. 70m is a path traversing the field towards the Rock. A path is ascending the steep wood. It takes 5min to the lower sector and 10min to the central sector. Another 10min are needed for the upper sectors or the sector crack party.